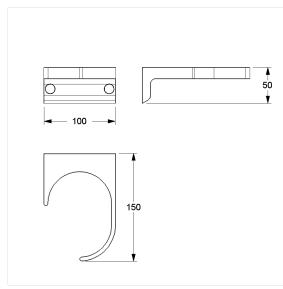

### **Technical specifications**

| Product group | 7010                                                |
|---------------|-----------------------------------------------------|
| Product       | Walking aid holder                                  |
| Length        | 100 mm                                              |
| Width         | 150 mm                                              |
| Height        | 50 mm                                               |
| Material      | aluminium                                           |
| Surface       | scratch-resistant powder coating with antibacterial |
|               | protection (except 091 Carbon black)                |
| Colour        | available in Cavere colours                         |

## **Technical drawing**