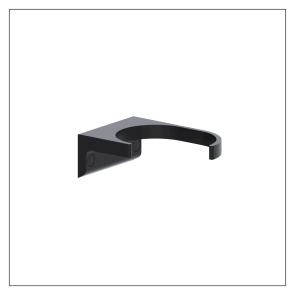

# Care Solutions - Cavere Care Accessories

Cavere Care Walking aid holder Article number: 7500410091

### Product image

## **Product description**

- $\cdot\,$  Cavere Care as an award-winning product family with excellent design for all requirements
- for depositing walking aids
- for wall mounting
- $\cdot\,$  concealed screw fixing
- $\cdot\,$  supplied with stainless steel Torx screws Ø 5 x 60 mm and plugs